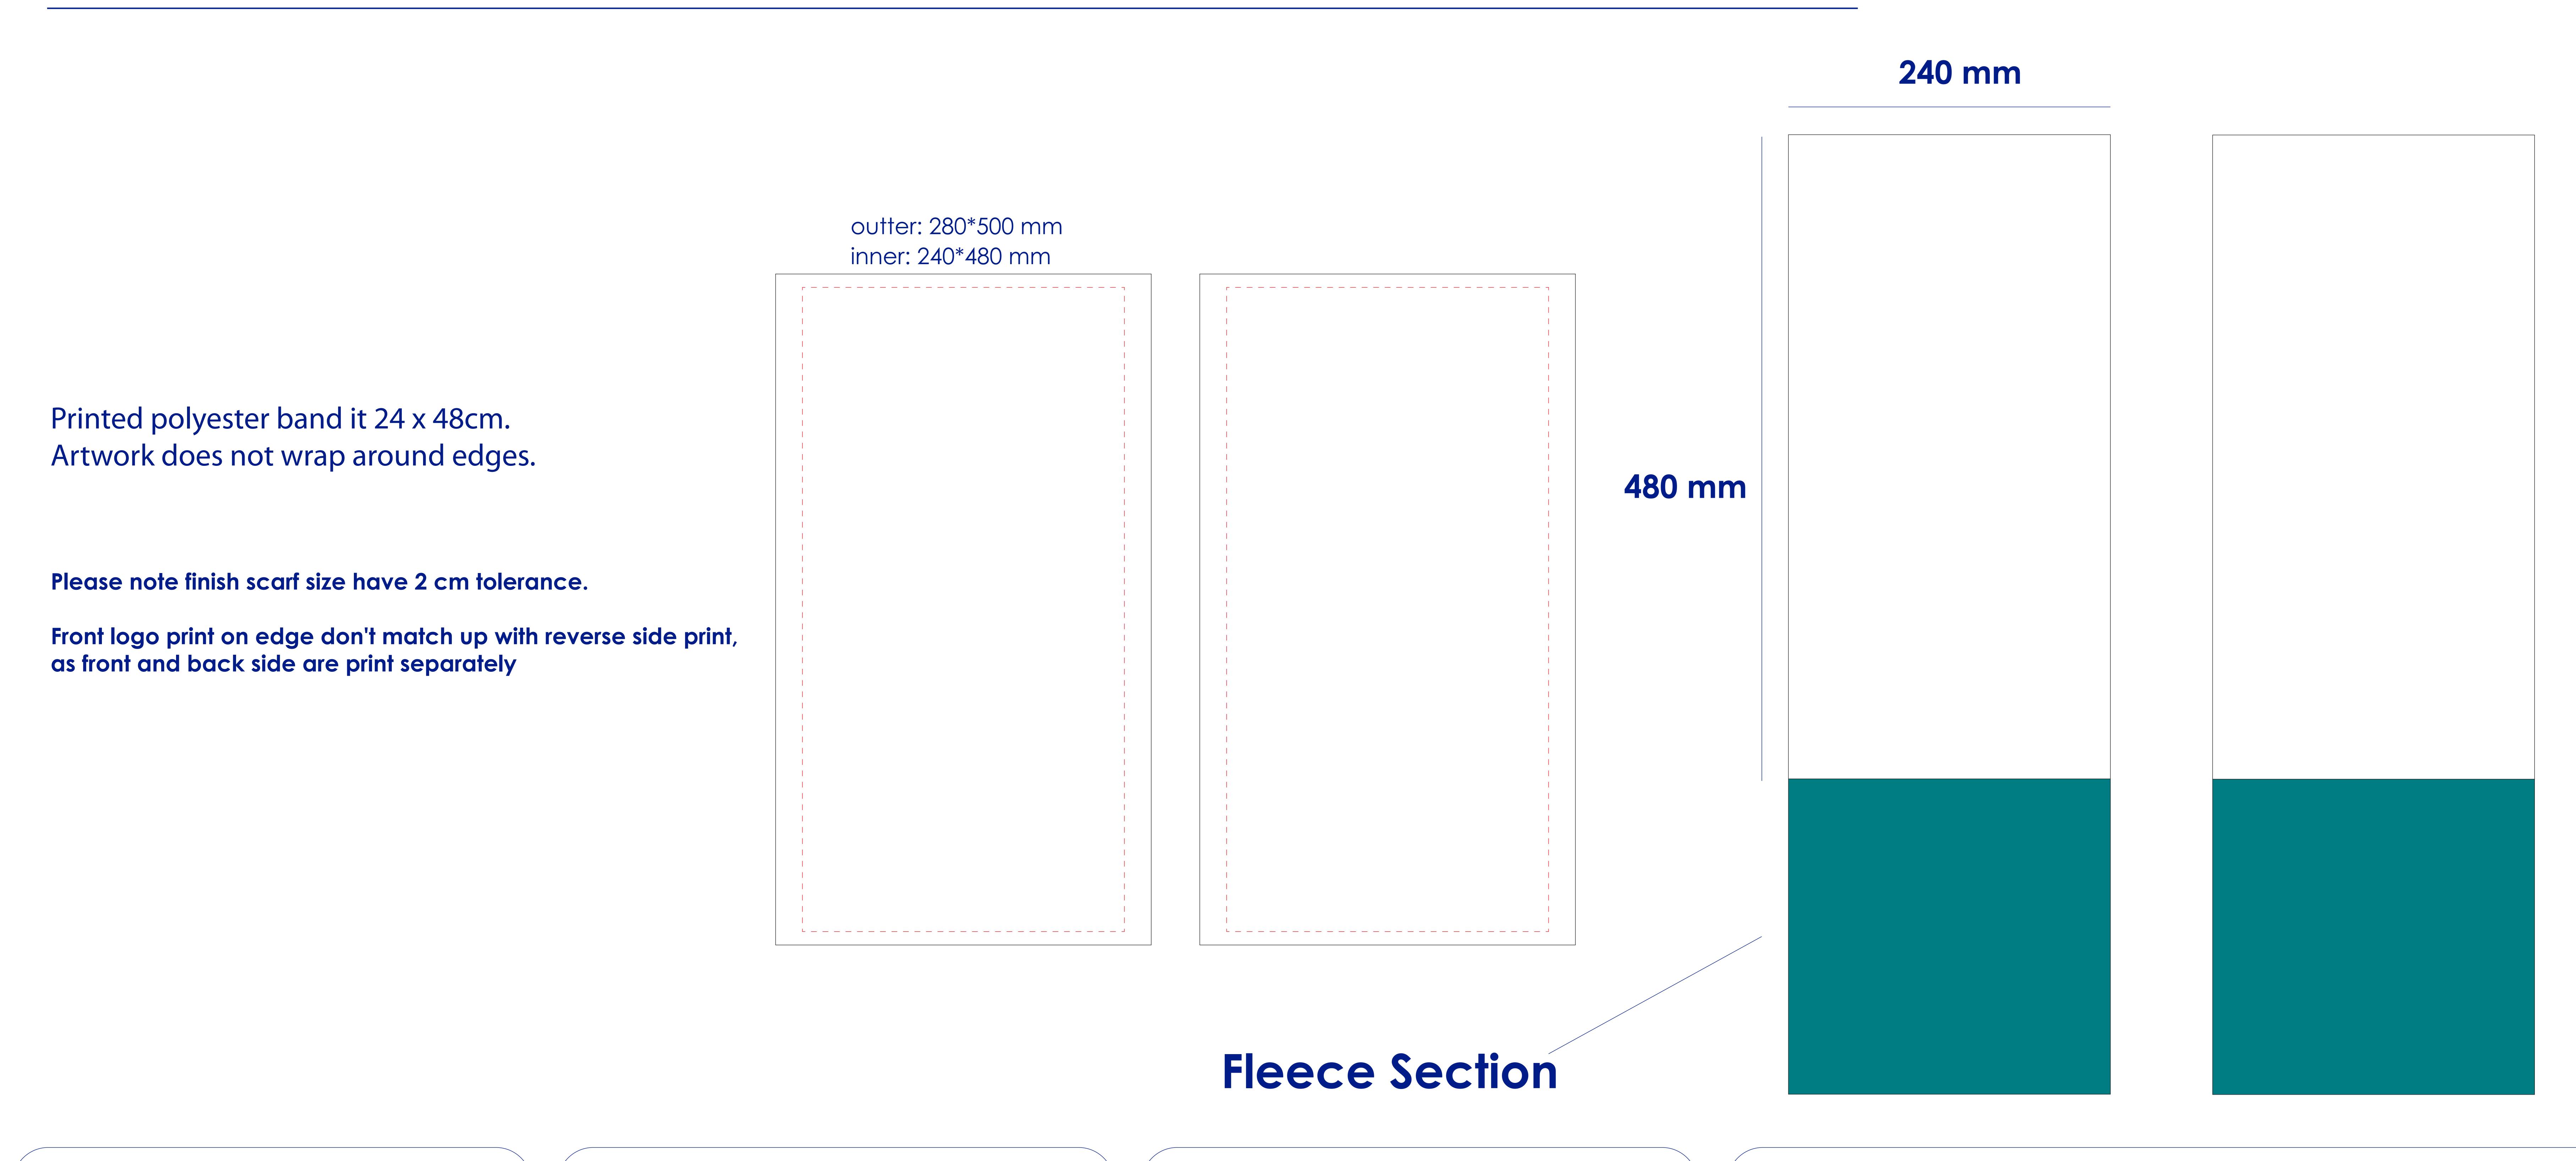

## Product Colour

Tube Bandanas with Fleece 240mm \* 480mm Branding Method: Printed